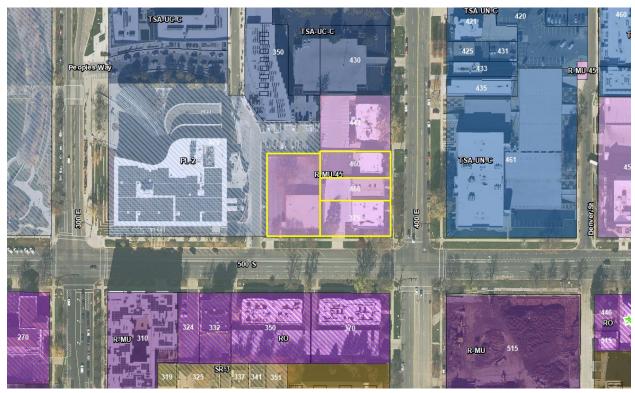

Zoning map with subject properties outlined in yellow

The zoning on the adjacent properties is a mix of districts:

North: RMU-45, occupied by a two-story commercial building South: RO, occupied by a two-story commercial building

East: TSA-UN-C, occupied by a three-story commercial building, rezoned from RMU-

45 to TSA-UN-C in 2021 with PLNPCM2020-00804

West: PL-2, Public Safety Building

The existing and proposed zoning districts permit the anticipated use for the subject properties – a mixed use building with retail on the first floor and residential units on the upper floors. There are several differences as follows: