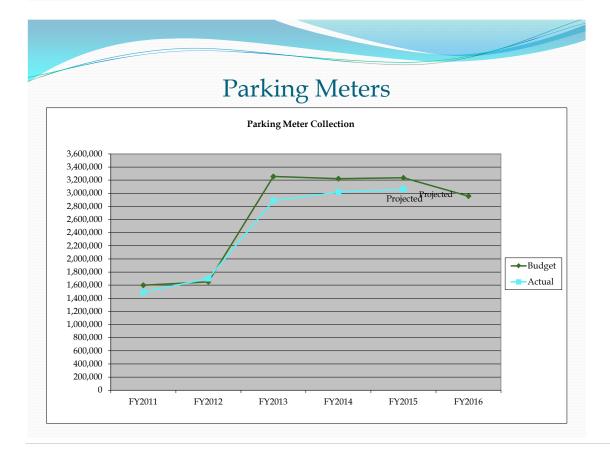

# Parking Meter Revenue After 6PM

|                                 | FY2013<br>Budget | FY2013<br>Actuals | FY2014<br>Actuals | %<br>Change | FY2015<br>Projected | %<br>Change |
|---------------------------------|------------------|-------------------|-------------------|-------------|---------------------|-------------|
| 6PM – 8 PM                      | \$320,000        | \$746,520         | \$765,425         | 2.47%       | \$646,644           | -18.37%     |
| % Of Total                      |                  | 27.71%            | 29.53%            |             | 25.95%              |             |
|                                 |                  |                   |                   |             |                     |             |
| Transactions (All Transactions) |                  | 1,454,228         | 1,383,358         | -5.12%      | 1,176,454           | -17.59%     |