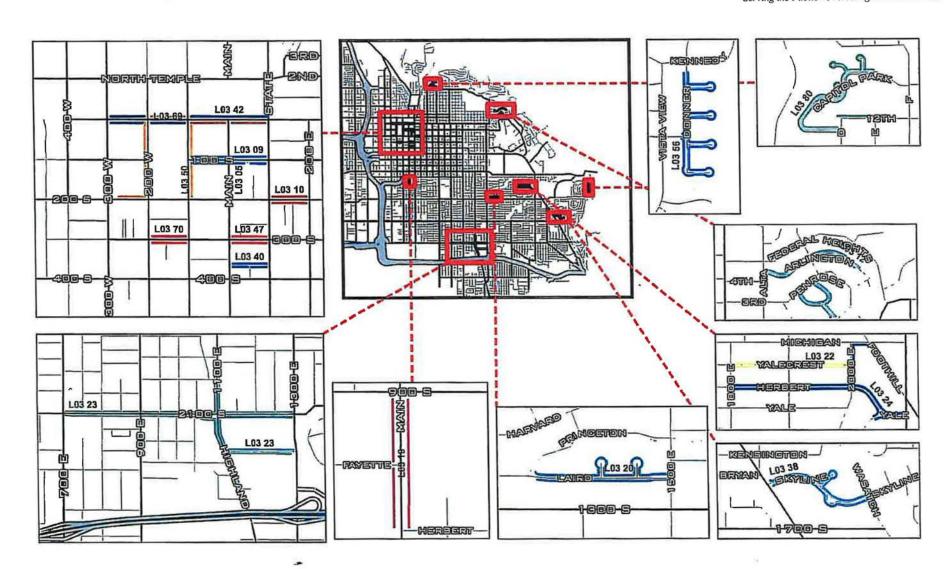

# **ADDITIONAL & BACKGROUND INFORMATION** (The following information was provided in the March 3<sup>rd</sup> Staff Report.)

The Administration requested that the City Council adopt an ordinance approving the annual assessment on properties in Lighting District Lo3. Lighting District Lo3 is an SAA, an area where property owners request additional street lights or decorative poles and fixtures for an assessed fee. This action would renew the annual assessment for operation, maintenance, and electrical energy costs of street lights within the lighting district. The Office of the City Engineer has determined that the total estimated annual costs for street lights for Lighting District Lo3 will be \$340,850 for 2015. The City's portion is \$85,213 leaving an assessment of \$255,637 upon the 663 property owners in the lighting district. The Administration has provided the City Council a map illustrating the extensions (neighborhoods) within the district and a spreadsheet showing the costs and the number of properties within each extension.