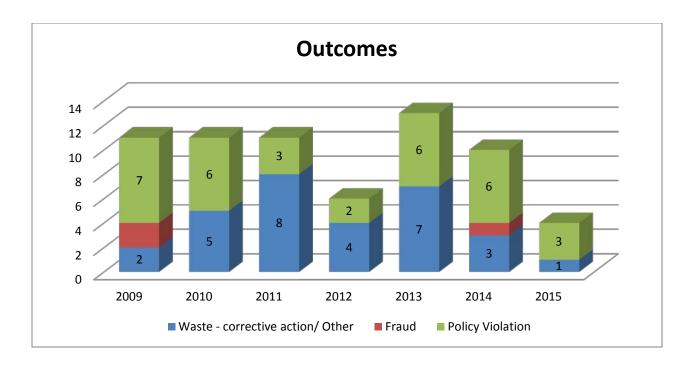

per 100 employees for NAVEXGlobal and claims per 1,000 employees for The Network. In order to adequately compare, we extrapolated those, assuming the City has approximately 3,000 full time employees. Benchmark data was not available for 2014 and 2015.

The number of reports made to the City on an annual basis falls far below the annual reports from the benchmarked companies. This could be due to a number of reasons, such as cases not reported in the City due to a fear of retaliation, fear that the report is not anonymous or that there are simply less accusations/concerns about fraud, waste and abuse. Also, there may be a perception that the claim will go nowhere or employees may not even be aware of the hotline. However, that is difficult to assess.

#### **Current Status of Reports:**





#### **Recommendations:**

Outsource the hotline - By outsourcing the hotline to a third-party, we can improve the perception of objectivity and ensure anonymity of the caller. The hotline service includes 24/7/365 reporting via website, toll-free telephone line, fax and email, as well as a web based case-management system to track not only reports received by the vendor, but also reports/claims we receive directly. The phone hotline is staffed by live interviewers who have received specialized training to ensure the most relevant information is collected. This same information can be collected on the web intake form. The third-party contractor can also facilitate follow-up with the reporter, while maintaining the anonymity.

With a third-party contractor, we can establish criteria to de