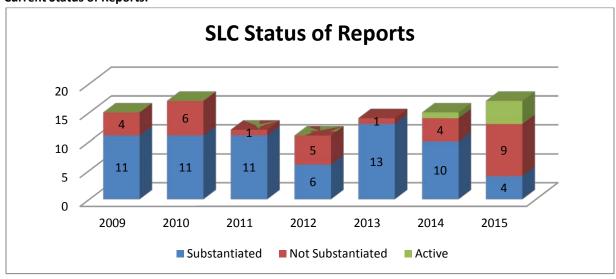

s per 100 employees for NAVEXGlobal and claims per 1,000 employees for The Network. In order to adequately compare, we extrapolated those, assuming the City has approximately 3,000 full time employees. Benchmark data was not available for 2014 and 2015.

The number of reports made to the City on an annual basis falls far below the annual reports from the benchmarked companies. This could be due to a number of reasons, such as cases not reported in the City due to a fear of retaliation, fear that the report is not anonymous or that there are simply less accusations/concerns about fraud, waste and abuse. Also, there may be a perception that the claim will go nowhere or employees may not even be aware of the hotline. However, that is difficult to assess.

#### **Current Status of Reports:**





#### **Recommendations:**

Outsource the hotline - By outsourcing the hotline to a third-party, we can improve the perception of objectivity and ensure anonymity of the caller. The hotline service includes 24/7/365 reporting via website, toll-free telephone line, fax and email, as well as a web based case-management system to track not only reports received by the vendor, but also reports/claims we receive directly. The phone hotline is staffed by live interviewers who have received specialized training to ensure the most relevant information is collected. This same information can be collected on the web intake form. The third-party contractor can also facilitate follow-up with the reporter, while maintaining the anonymity.

With a third-party contractor, we can establish criteria to