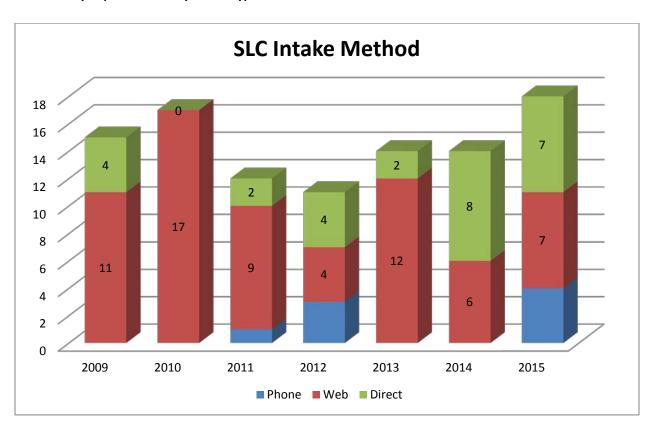

#### Salt Lake City Report Volume by Intake Type

While the intake methods vary quite a bit from year to year, the number of phone reports remains minimal, while the number of direct reports has increased over time. This could indicate improved trust between employees and the auditors.

Note\*\* the benchmark data was based on claims per 100 employees for NAVEXGlobal and claims per 1,000 employees for The Network. In order to adequately compare, we extrapolated those, assuming the City has approximately 3,000 full time employees. Benchmark data was not available for 2014 and 2015.