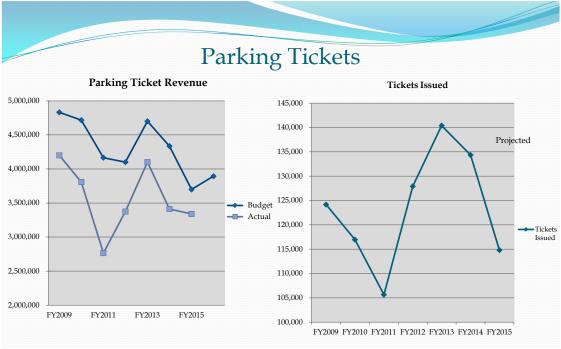

# ATTACHMENT V PARKING TICKETS, METERS, AND REVENUE SLIDES

• Parking ticket revenue has decreased along with parking tickets issued as the result of several factors.