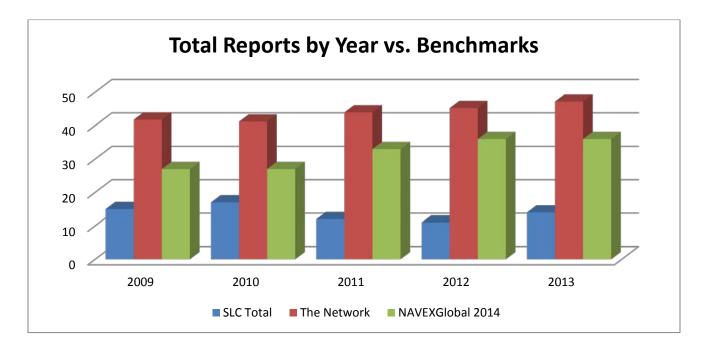

To provide comparison and benchmarking, we obtained data and benchmarking statistics from two third party hotline vendors, Navex Global and The Network. This data represented calendar years and not fiscal years.

Note\*\* the benchmark data was based on claims per 100 employees for NAVEXGlobal and claims per 1,000 employees for The Network. In order to adequately compare, we extrapolated those, assuming the City has approximately 3,000 full time employees. Benchmark data was not available for 2014 and 2015.

The number of reports made to the City on an annual basis falls far below the annual reports from the benchmarked companies. This could be due to a number of reasons, such as cases not reported in the City due to a fear of retaliation, fear that the report is not anonymous or that there are simply less accusations/concerns about fraud, waste and abuse. Also, there may be a perception that the claim will go nowhere or employees may not even be aware of the hotline. However, that is difficult to assess.