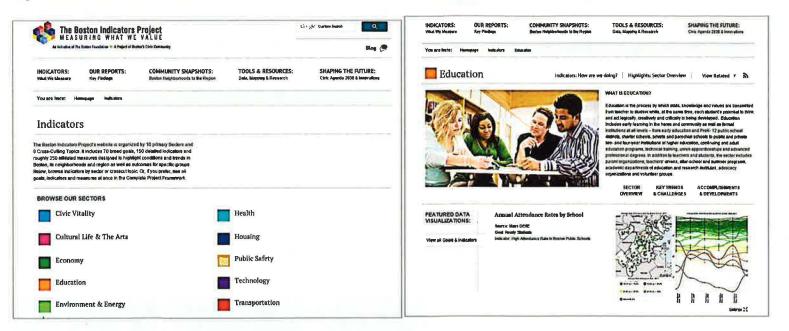

OPPORTUNITY

HEALTH

HEAL

Figure 4: Education Objective: Consolidated Plan

Dozens of cities and metropolitan areas across the county have already developed community wide visions for the future and neighborhood level indicators to measure both efforts underway to achieve these goals as well as direct measures of success. The field of community indicator development is rapidly evolving, especially with the advances in open source software, on-line mapping capabilities, open government and open data initiatives, and community asset mapping. The Boston Indicators Project is a stellar example of a decision support system focused on achieving neighborhood level goals. Their policy goals are organized around ten key dimensions which also overlap with much of the Salt Lake City Consolidated Plan (Figure 5). These metrics are used to develop dynamic data visualizations, policy analysis papers, and annual updates. Their indicators are explicitly and integrally tied to their visioning documents, policy plans, and annual reports. This creates a coherent story and information system that can allow policy makers, residents, business leaders, and community organizations to "get on the same page" with common language, data, metrics, and goals about neighborhoods and the city. Residents can use the system and research reports to better understand how their neighborhoods are changing and how they compare to others in the city (Figure 6).

Figure 5: Boston Indicators Project

http://www.bostonindicators.org/

Figure 6: Education Indicators Over Time by Neighborhood http://www.bostonindicators.org/indicators/education

We have the technology established to build a similar system for Salt Lake City. Boston Indicators Project has implemented the same WEAVE software for mapping that we have for the Utah Community Data Project. In fact, we have already begun building the foundation for this system for Salt Lake City. Our proposal is to build out all dimensions identified in the consolidated plan, beginning with Education. Building out the metrics for education will directly support A Capital City Education and its technical work with the National League of Cities as well as its requirement for the Lumina Foundation grant. We propose to continue our work with the Salt Lake Education Partnership Coordinator, Salt Lake City School District, University Neighborhood Partners, Salt Lake Community College and others to development appropriate metrics, analyses, reports, data vignettes, and on-line dynamic mapping visualizations in direct support of the work. We will continue to work with partners to develop, reconcile, and harmonize metrics that measure neighborhood conditions and outcomes, partner efforts and contributions, and community assets. Because the model guiding A Capital City is based on strengthening communities and families as well as opening opportunities for success, it is consistent with and mutually reinforcing of the goals outlined in the Salt Lake City Consolidated Plan. An additional dimension is identified in A Capital City Education: Civic Engagement. This has been identified as a citywide goal as well.