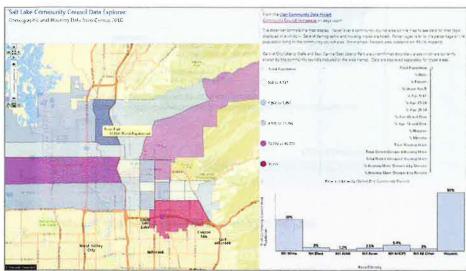

#### **Project Description**

This project builds on the foundation of our previous work for Salt Lake City (including the Mayor's Office, City Council, Housing and Neighborhood Development, and A Capital City Education). Much of this work is now hosted on the Salt Lake City portal of the Utah Community Data Project (Figure 1). This expanding body of work provides the analytic foundation and technical framework for the extensions proposed here. Our cumulative work has illuminated the rapidly changing demographic landscape of Salt Lake City, especially over the past 15 years, and how these dynamics vary dramatically by neighborhood. Thus far we have focused on the composition and spatial distribution of these increasingly diverse people and households (Figure 2). Policies, programs, and investments of city government are integrally related and influenced by these unfolding dynamics. And the future of Salt Lake City is shaped by the city's ability to positively influence the opportunities for its increasingly diverse residents.

Figure 1: Salt Lake City Portal for the Utah Community Data Project http://ucdp.utah.edu/county/salt-lake-county/salt-lake-city/

Figure 2: UCDP Community Council Data Explorer http://weave.ucdp.utah.edu/weave.html?file=CommCouncil.weave