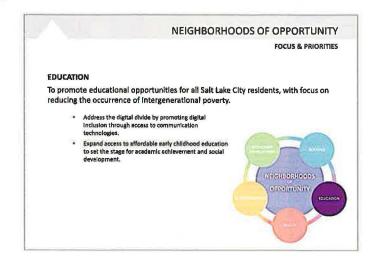

Salt Lake City has prioritized promoting opportunities for residents in all of its diverse neighborhoods in the recently proposed consolidated plan (Figure 3). The goal is to "expand opportunity within neighborhoods." The five policy objectives identified in the plan are to increase opportunities of all residents in all neighborhoods for Economic Development, Housing, Transportation, Health, and Education. In the case of Education, two objectives are identified: 1) increase access to broadband and other technologies and 2) increase access to early childhood education (Figure 4). Metrics can be developed to measure and track progress towards these objectives.

OPPORTUNITY

HEALTH

HEAL

Figure 4: Education Objective: Consolidated Plan

Dozens of cities and metropolitan areas across the county have already developed community wide visions for the future and neighborhood level indicators to measure both efforts underway to achieve these goals as well as direct measures of success. The field of community indicator development is rapidly evolving, especially with the advances in open source software, on-line mapping capabilities, open government and open data initiatives, and community asset mapping. The Boston Indicators Project is a stellar example of a decision support system focused on achieving neighborhood level goals. Their policy goals are organized around ten key dimensions which also overlap with much of the Salt Lake City Consolidated Plan (Figure 5). These metrics are used to develop dynamic data visualizations, policy analysis papers, and annual updates. Their indicators are explicitly and integrally tied to their visioning documents, policy plans, and annual reports. This creates a coherent story and information system that can allow policy makers, residents, business leaders, and community organizations to "get on the same page" with common language, data, metrics, and goals about neighborhoods and the city. Residents can use the system and research reports to better understand how their neighborhoods are changing and how they compare to others in the city (Figure 6).